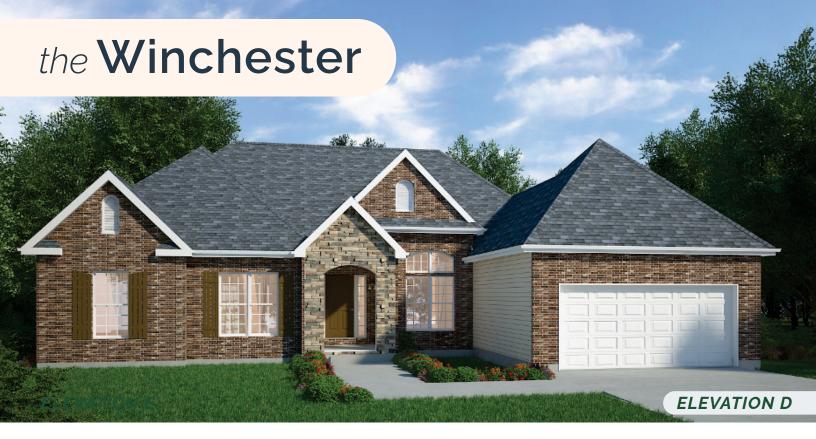

The Winchester is a sprawling, classically styled, modern ranch home with unlimited design potential. This home has an open great room, kitchen with island, and dining area, plus a luxury master suite with a large walk-in closet, marble tub and shower. Add from many special features to customize to your needs.

4 bed

2,103–2,399 ft²

2 bath