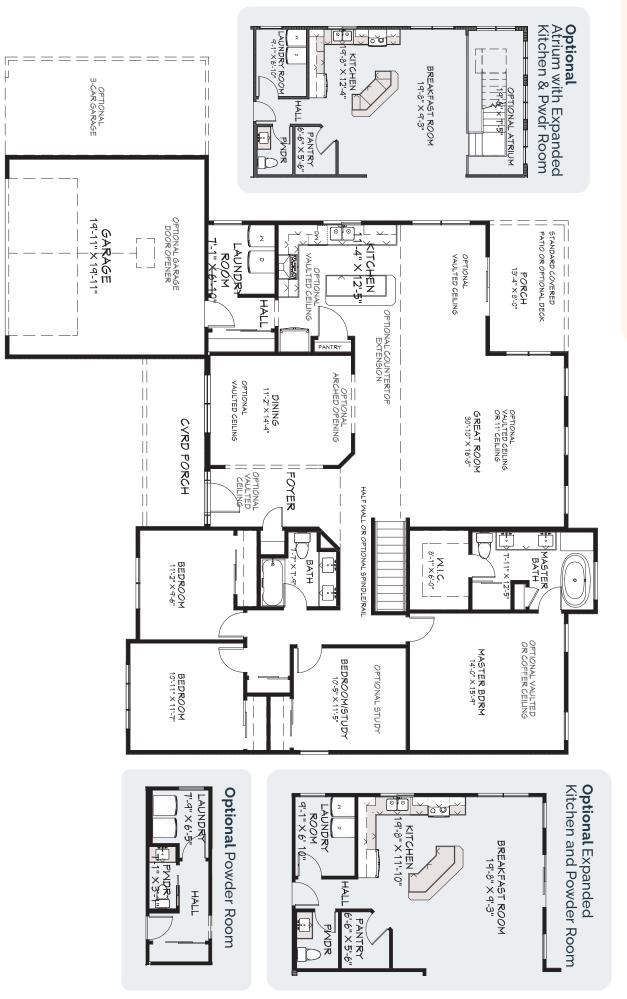

## Winchester Floor Plan

## **Standard Features**

- Open floor plan
- Large kitchen with island
- Main floor laundry
- Luxury master suite with marble tub and separate marble shower
- Oversized master closet

## **Optional Features**

- Extended laundry/kitchen/breakfast area, which offers a powder room
- Covered patio
- Atrium basement option in place of covered patio
- 3-car garage
- + more!