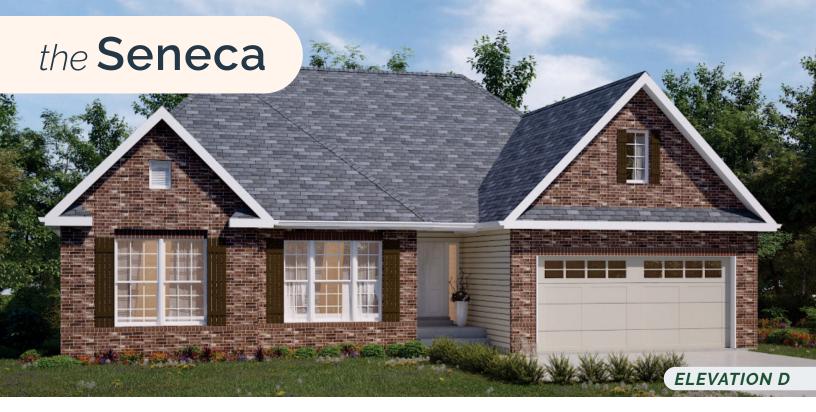

The Seneca is a spacious, split floor, ranch that features an open great room and a kitchen with an oversized island. This home plan has a vast number of customization options to make it your own.