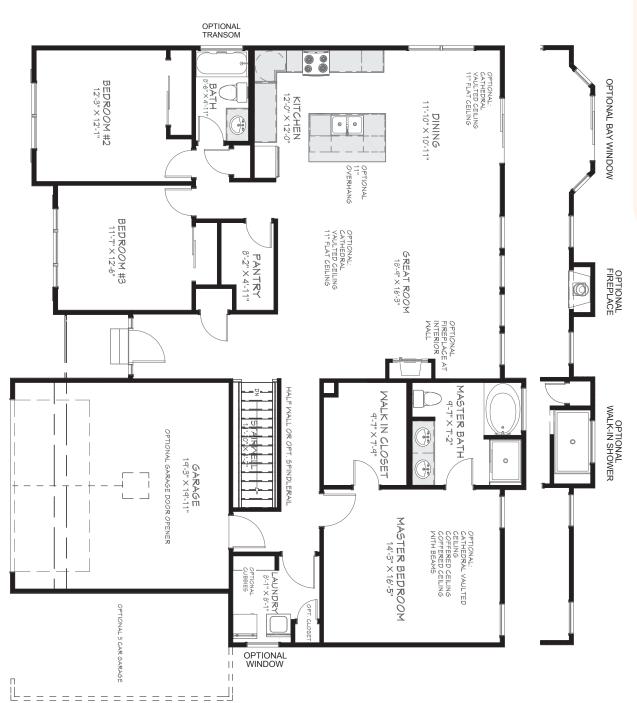

The Seneca is a spacious, split floor, ranch that features an open great room and a kitchen with an oversized island. This home plan has a vast number of customization options to make it your own.

## **Standard Features**

- Split floor plan: 2 bedrooms on one side, master suite on the other
- Open plan great room, kitchen with oversized island, dining area
- Oversized walk-in pantry
- Large main-floor laundry
- Master suite with marble tub, separate marble shower, dual vanity
- Oversized walk-in master closet
- 2-car garage

## **Optional Features**

- Transom or bay windows
- 11' ceiling or cathedral ceilings
- 3-car garage
- + more!

CMSHOMESLLC.COM 636.462.3500