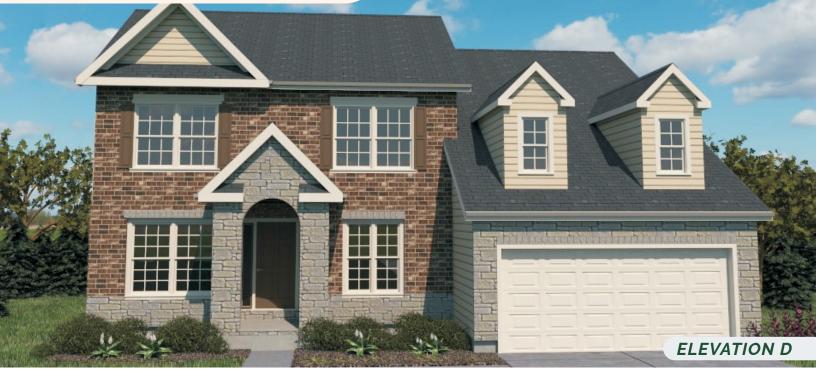

## the Remington

The Remington is a well-designed and stylish 2-story home plan. Enjoy a formal living room, formal dining room, and an open floor plan between the spacious family room, breakfast room, and kitchen.