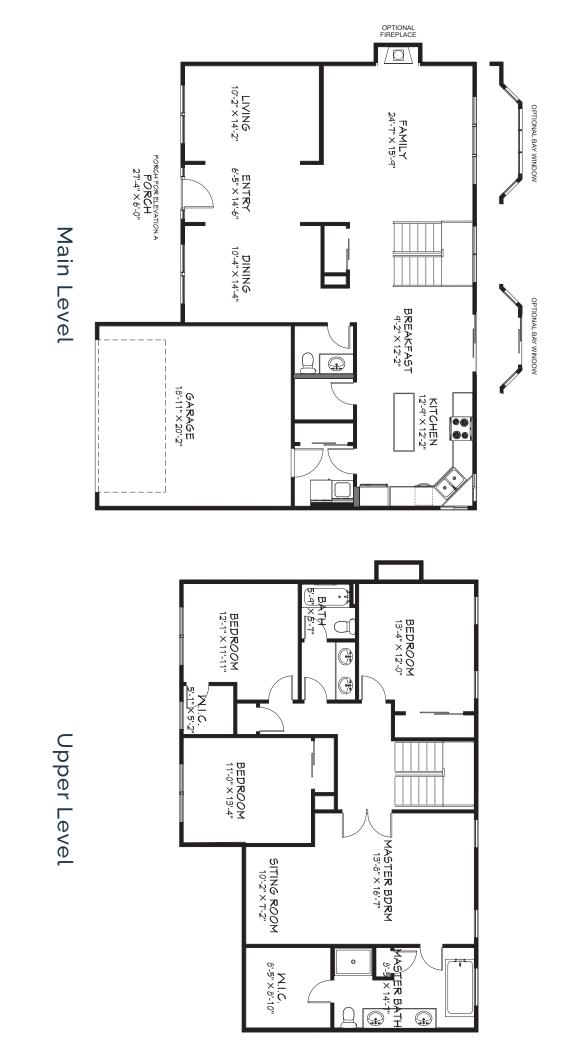

## Remington Floor Plan

## **Standard Features**

- Formal Living room
- Formal dining room
- Open floor plan family room, breakfast room, kitchen with island
- Powder room on main level
- Master Suite has sitting room and oversized walk-in closet
- Luxury master bath with marble tub and separate marble shower
- Bedroom #2 has large walk-in closet
- Main floor laundry
- 2-car garage

## **Optional Features**

- Bay windows
- Fireplace
- + more!