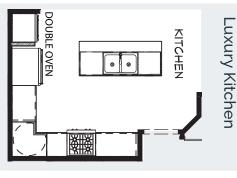

The Primrose is a spacious split floor plan ranch home. It offers an endless amount of space and light, with an open great room, breakfast room and kitchen area, a formal dining room, and so much more! Add your own touch with an unlimited array of custom features, including a hearth room and an expanded luxury kitchen.

## **Optional Features**

- Hearth room
- 4th bedroom
- Jack and Jill powder room
- 3-car garage
- + more!

Optional

Jack & Jill Bath

Optional