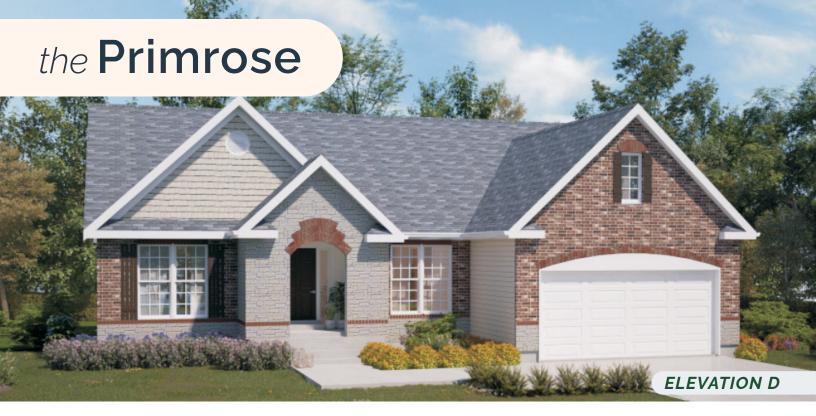

The Primrose is a spacious split floor plan ranch home. It offers an endless amount of space and light, with an open great room, breakfast room and kitchen area, a formal dining room, and so much more! Add your own touch with an unlimited array of custom features, including a hearth room and an expanded luxury kitchen.

## Standard Features

- 4 elevation options
- Open floor plan with split bdrms
- Kitchen with walk-in pantry
  + oversized island
- Formal dining room
- Spacious laundry room
- Master suite offers marble tub, separate marble shower, stool room, oversized walk-in closet