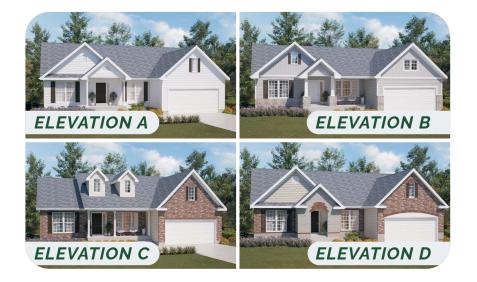

## Standard Features

- 4 elevation options
- Open floor plan with split bdrms
- Kitchen with walk-in pantry
  + oversized island
- Formal dining room
- Spacious laundry room
- Master suite offers marble tub, separate marble shower, stool room, oversized walk-in closet