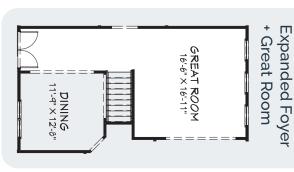

The Primrose is a spacious split floor plan ranch home. It offers an endless amount of space and light, with an open great room, breakfast room and kitchen area, a formal dining room, and so much more! Add your own touch with an unlimited array of custom features, including a hearth room and an expanded luxury kitchen.

## Standard Features

- 4 elevation options
- Open floor plan with split bdrms
- Kitchen with walk-in pantry
  + oversized island
- Formal dining room
- Spacious laundry room
- Master suite offers marble tub, separate marble shower, stool room, oversized walk-in closet