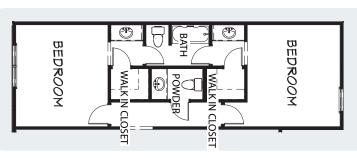

## **Optional Features**

- Hearth room
- 4th bedroom
- Jack and Jill powder room
- 3-car garage
- + more!

Optional

Jack & Jill Bath

Optional