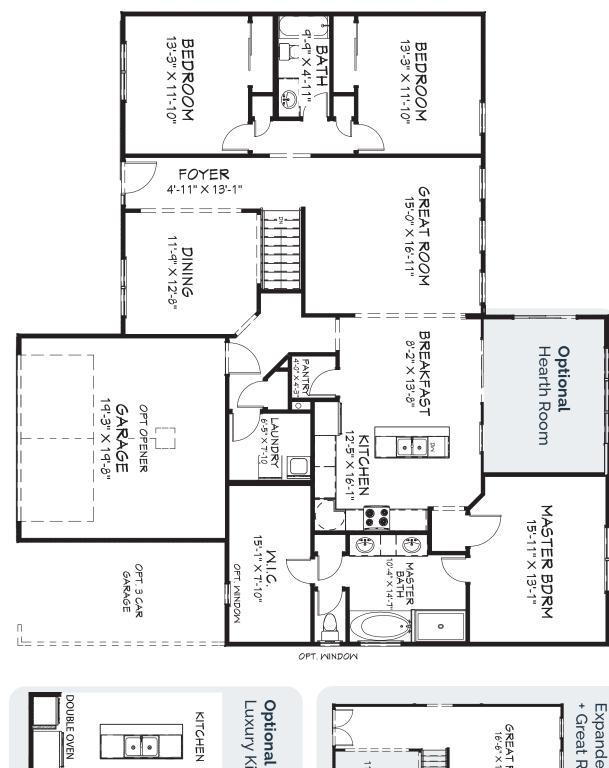

The Primrose is a spacious split floor plan ranch home. It offers an endless amount of space and light, with an open great room, breakfast room and kitchen area, a formal dining room, and so much more! Add your own touch with an unlimited array of custom features, including a hearth room and an expanded luxury kitchen.

## Standard Features

- 4 elevation options
- Open floor plan with split bdrms
- Kitchen with walk-in pantry
  + oversized island
- Formal dining room
- Spacious laundry room
- Master suite offers marble tub, separate marble shower, stool room, oversized walk-in closet

## **Optional Features**

- Hearth room
- 4th bedroom
- Jack and Jill powder room
- 3-car garage
- + more!

Optional

Jack & Jill Bath

Optional