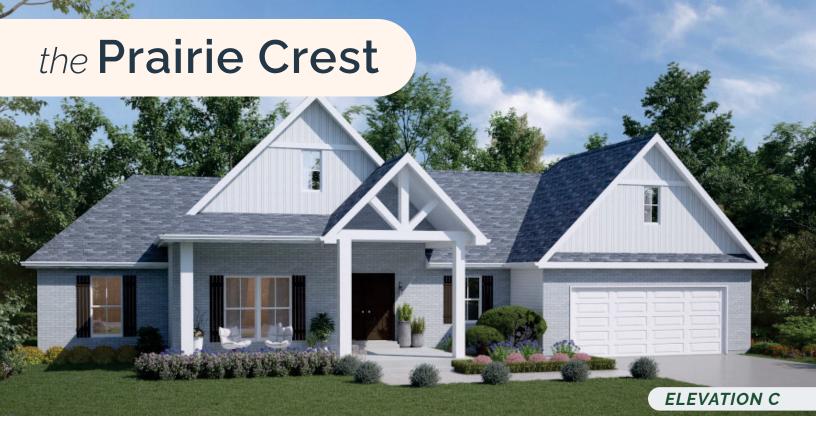

The Prairie Crest is a beautiful, farmhouse-chic home. This open-floor-plan takes the most highly requested upgrades and includes them as standard features. Now you can own a semi-custom home with everything you love, without the additional costs.

## **Standard Features**

- The Farmhouse look, vertical siding on the front elevation
- Split floor plan, master on one side and two bedrooms on the other
- Large, open front porch
- Oversized 2 car garage with 18' wide door
- Powder room
- Walk-in pantry
- Oversized hall bath
- Large laundry room
- A standard allowance for a double-front entry door
- Great room with open concept