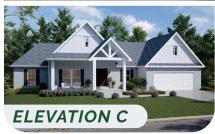

The Prairie Crest is a beautiful, farmhouse-chic home. This open-floor-plan takes the most highly requested upgrades and includes them as standard features. Now you can own a semi-custom home with everything you love, without the additional costs.

## **Standard Features**

- The Farmhouse look, vertical siding on the front elevation
- Split floor plan, master on one side and two bedrooms on the other
- Large, open front porch
- Oversized 2 car garage with 18' wide door
- Powder room
- Walk-in pantry
- Oversized hall bath
- Large laundry room
- A standard allowance for a double-front entry door
- Great room with open concept