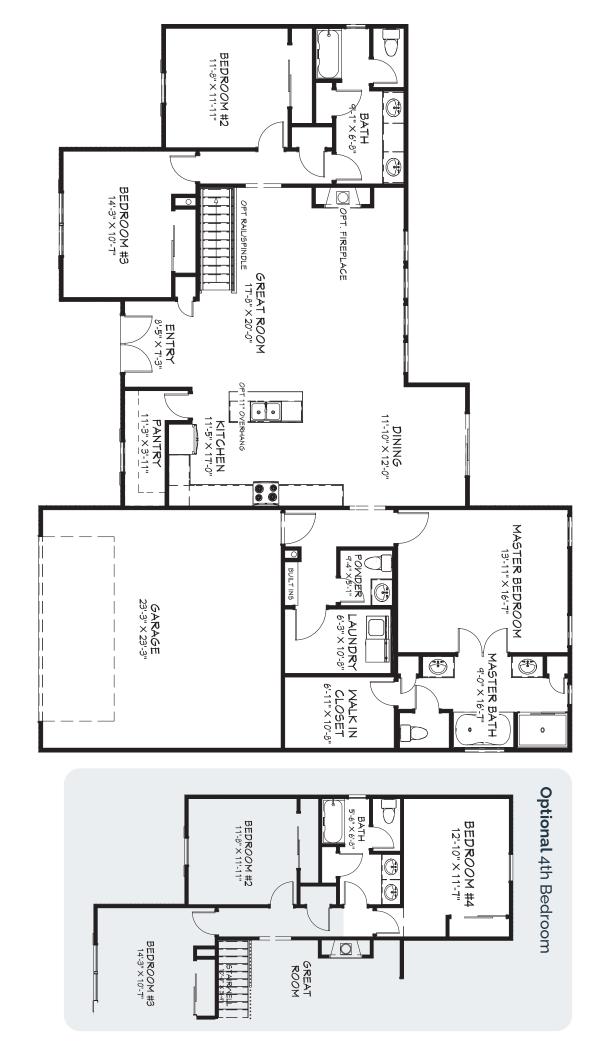

The Prairie Crest is a beautiful, farmhouse-chic home. This open-floor-plan takes the most highly requested upgrades and includes them as standard features. Now you can own a semi-custom home with everything you love, without the additional costs.



## **Standard Features**

- The Farmhouse look, vertical siding on the front elevation
- Split floor plan, master on one side and two bedrooms on the other
- Large, open front porch
- Oversized 2 car garage with 18' wide door
- Powder room
- Walk-in pantry
- Oversized hall bath
- Large laundry room
- A standard allowance for a double-front entry door
- Great room with open concept









## Prairie Crest Floor Plan