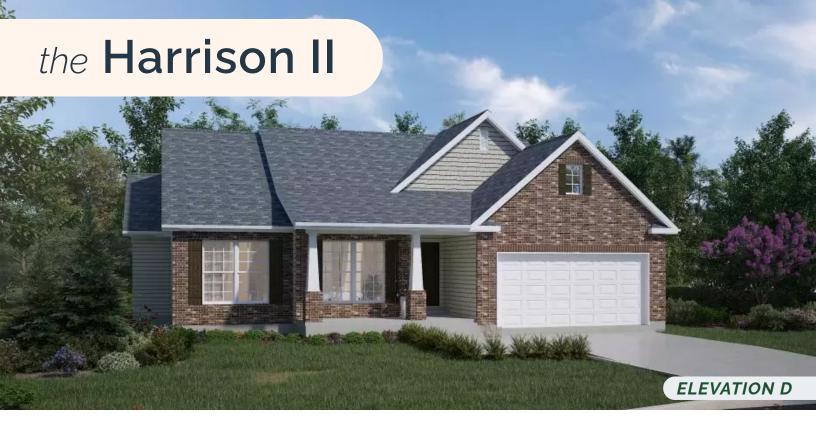

The Harrison II is designed with light and openness in mind. The spacious, open floor plan offers a great room, dining room, and kitchen with island seating that's perfect for entertaining. This unique home offers plenty of standard features included in the price, as well as custom options to make it your own.