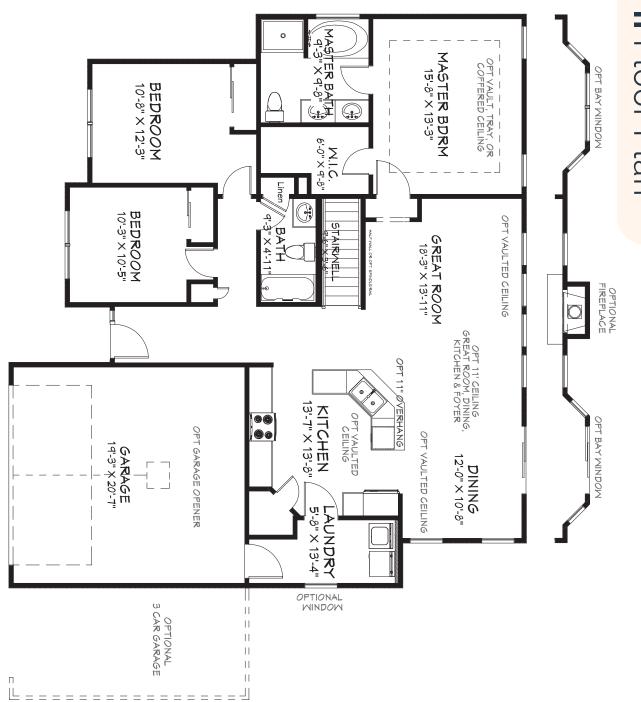

The Harrison II is designed with light and openness in mind. The spacious, open floor plan offers a great room, dining room, and kitchen with island seating that's perfect for entertaining. This unique home offers plenty of standard features included in the price, as well as custom options to make it your own.

3 bed

1,586 ft <sup>2</sup>

2 bath

## **Standard Features**

- Open floor plan
- 4 elevation options
- Kitchen with large butterfly island
- Spacious main-floor laundry
- Master bath has marble tub and separate marble shower