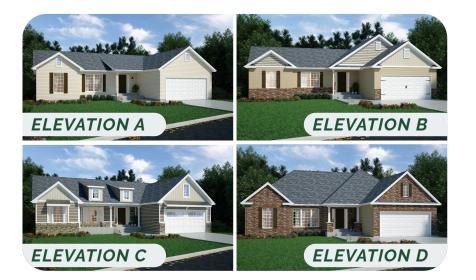

## **Standard Features**

- 4 unique elevations
- Open plan great room, kitchen with island, dining area
- Master suite with marble tub, dual vanity, separate marble shower
- Walk-in master closet
- Main floor laundry