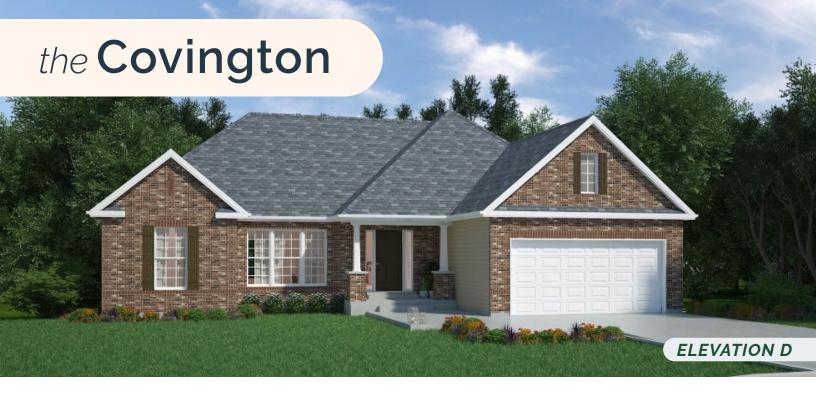

The Covington home is a versatile open floor plan ranch with four distinct exterior options. You'll find the light and airy great room, dining area, and large kitchen with an island perfect for entertaining. This home also has the ever-popular split floor plan, with the master suite on one side of the house, two bedrooms and hall bath on the other.