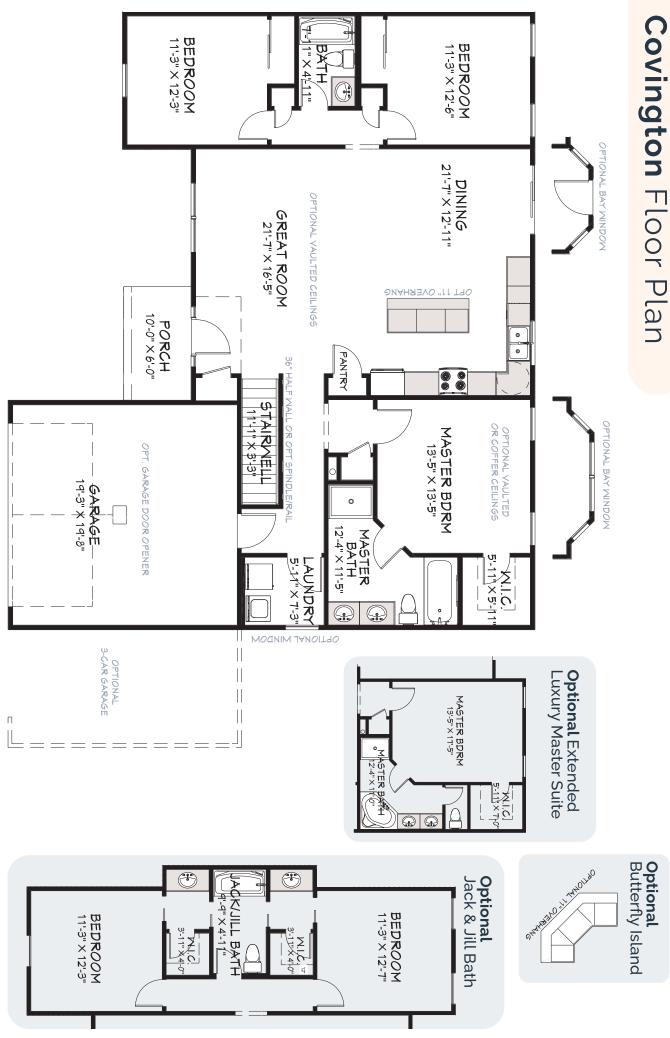

The Covington home is a versatile open floor plan ranch with four distinct exterior options. You'll find the light and airy great room, dining area, and large kitchen with an island perfect for entertaining. This home also has the ever-popular split floor plan, with the master suite on one side of the house, two bedrooms and hall bath on the other.

## **Standard Features**

- 4 unique elevations
- Open plan great room, kitchen with island, dining area
- Master suite with marble tub, dual vanity, separate marble shower
- Walk-in master closet
- Main floor laundry

## **Optional Features**

- Master suite extension
- Jack-and-Jill bath in hall
- Butterfly kitchen island
- 11' ceilings
- Bay windows
- 3-car garage
- + more!