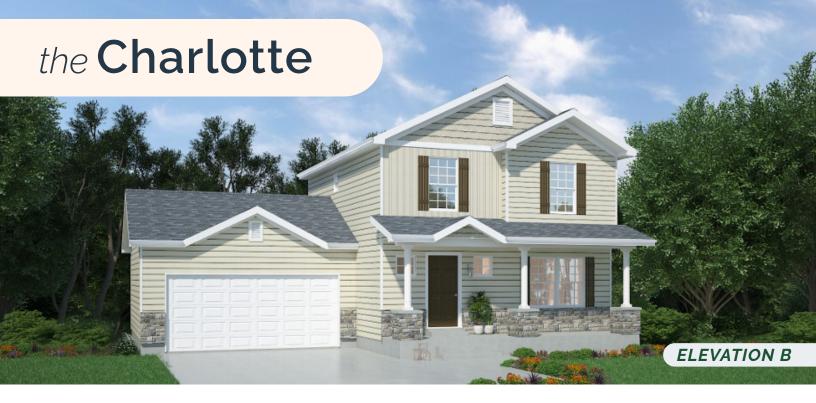

The Charlotte is a unique 2-story home that offers an open dining and kitchen floor plan with a walk-in corner pantry. There's also a main floor laundry and powder room. At the top of the staircase is a generous landing that opens to two bedrooms and a master en suite with oversized walk-in closet.

## Standard Features

- 2 elevation choices
- Open dining and kitchen area with walk-in corner pantry
- Power room on main level
- Main floor laundry
- Master suite w/ oversized walk-in closet
- 2-car garage

## **Optional Features**

- Covered patio/deck
- Master bath marble tub and separate marble shower
- Transom or bay windows
- 3-car garage
- + more!