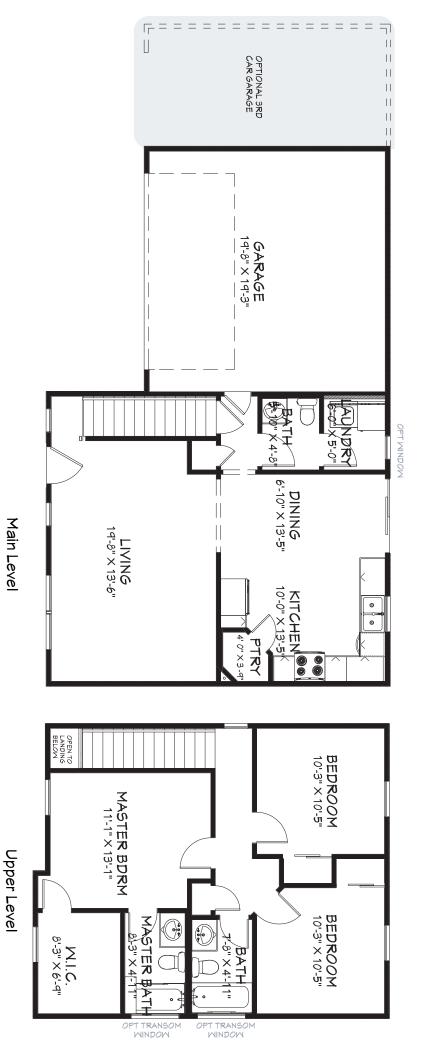

The Charlotte is a unique 2-story home that offers an open dining and kitchen floor plan with a walk-in corner pantry. There's also a main floor laundry and powder room. At the top of the staircase is a generous landing that opens to two bedrooms and a master en suite with oversized walk-in closet.

## Standard Features

- 2 elevation choices
- Open dining and kitchen area with walk-in corner pantry
- Power room on main level
- Main floor laundry
- Master suite w/ oversized walk-in closet
- 2-car garage

## **Optional Features**

- Covered patio/deck
- Master bath marble tub and separate marble shower
- Transom or bay windows
- 3-car garage
- + more!