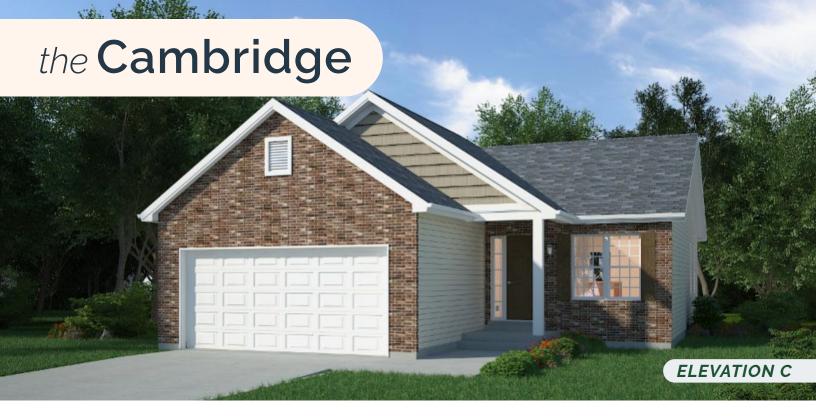

The Cambridge is an open floor plan ranch with three exterior design options. The bright living room opens to the dining room and spacious gally kitchen with large island, large pantry, and main floor laundry. This home comes standard with a master en suite and walk-in closet and a main hall full bath.