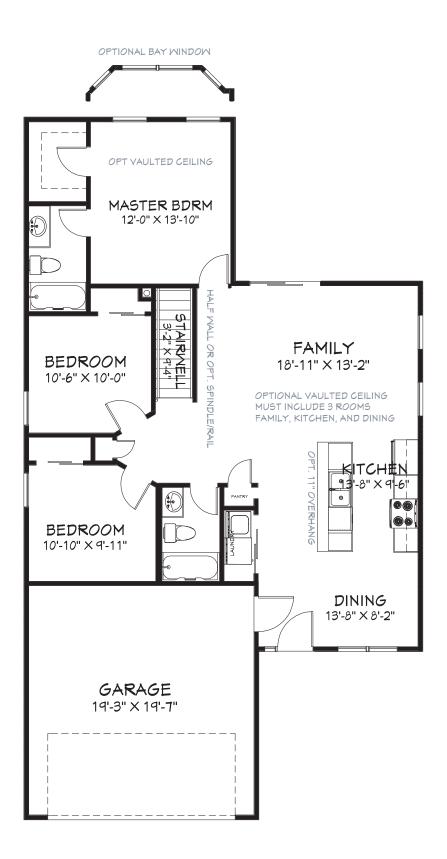

The Cambridge is an open floor plan ranch with three exterior design options. The bright living room opens to the dining room and spacious gally kitchen with large island, large pantry, and main floor laundry. This home comes standard with a master en suite and walk-in closet and a main hall full bath.

## Cambridge Floor Plan

CMSHOMESLLC.COM 636.462.3500